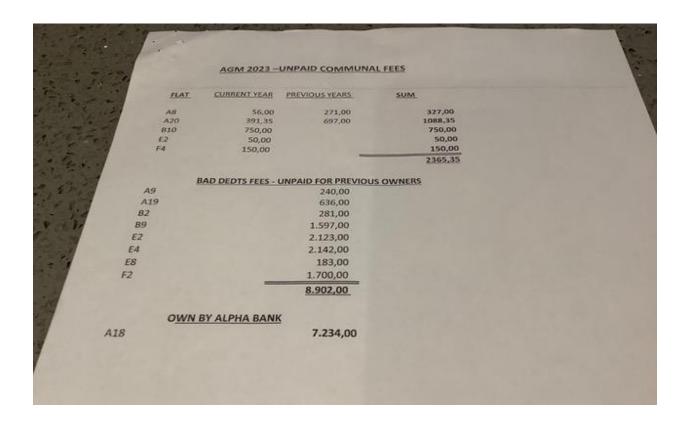

## Treasurer's Report

Greg handed out the balance sheets etc which he had prepared for our year end 31 August 2023.

|                   |                              |           |         |          |                   |        |        |          |           |                                      |                                                                                                                                                                                                                                                                                                                                                                                                                                                                                                                                                                                                                                                                                                                                                                                                                                                                                                                                                                                                                                                                                                                                                                                                                                                                                                                                                                                                                                                                                                                                                                                                                                                                                                                                                                                                                                                                                                                                                                                                                                                                                                                                |                                      |            | T     | 2        |
|-------------------|------------------------------|-----------|---------|----------|-------------------|--------|--------|----------|-----------|--------------------------------------|--------------------------------------------------------------------------------------------------------------------------------------------------------------------------------------------------------------------------------------------------------------------------------------------------------------------------------------------------------------------------------------------------------------------------------------------------------------------------------------------------------------------------------------------------------------------------------------------------------------------------------------------------------------------------------------------------------------------------------------------------------------------------------------------------------------------------------------------------------------------------------------------------------------------------------------------------------------------------------------------------------------------------------------------------------------------------------------------------------------------------------------------------------------------------------------------------------------------------------------------------------------------------------------------------------------------------------------------------------------------------------------------------------------------------------------------------------------------------------------------------------------------------------------------------------------------------------------------------------------------------------------------------------------------------------------------------------------------------------------------------------------------------------------------------------------------------------------------------------------------------------------------------------------------------------------------------------------------------------------------------------------------------------------------------------------------------------------------------------------------------------|--------------------------------------|------------|-------|----------|
| CA                | TA LAGDON O                  | OPERATING | EXPENSE | 09/2022- | 08/2023           |        |        |          |           |                                      |                                                                                                                                                                                                                                                                                                                                                                                                                                                                                                                                                                                                                                                                                                                                                                                                                                                                                                                                                                                                                                                                                                                                                                                                                                                                                                                                                                                                                                                                                                                                                                                                                                                                                                                                                                                                                                                                                                                                                                                                                                                                                                                                |                                      |            |       |          |
| EXP               | ENSES                        | Sep-22    | Oct.    | 2 Nov-   | 22 Dec-22         | Jan-23 | Feb-23 | Mar-23   | Apr-23    | May-23                               | Jun-23                                                                                                                                                                                                                                                                                                                                                                                                                                                                                                                                                                                                                                                                                                                                                                                                                                                                                                                                                                                                                                                                                                                                                                                                                                                                                                                                                                                                                                                                                                                                                                                                                                                                                                                                                                                                                                                                                                                                                                                                                                                                                                                         | Jul-23                               | Aug-23     | TOTAL | EXPENSES |
|                   | G Insurance                  |           | 1       | 1        |                   |        |        |          |           | 5512,00                              |                                                                                                                                                                                                                                                                                                                                                                                                                                                                                                                                                                                                                                                                                                                                                                                                                                                                                                                                                                                                                                                                                                                                                                                                                                                                                                                                                                                                                                                                                                                                                                                                                                                                                                                                                                                                                                                                                                                                                                                                                                                                                                                                |                                      |            |       | 5512.00  |
| KONE LIFE N       | daintenance                  |           |         |          |                   |        |        |          |           | 3312,00                              |                                                                                                                                                                                                                                                                                                                                                                                                                                                                                                                                                                                                                                                                                                                                                                                                                                                                                                                                                                                                                                                                                                                                                                                                                                                                                                                                                                                                                                                                                                                                                                                                                                                                                                                                                                                                                                                                                                                                                                                                                                                                                                                                | 5000.00                              | 533,12     | 100   | 5533,1   |
| Cleaning & N      |                              |           |         |          | 6000,00           |        |        | 4500,00  |           | 3000,00                              |                                                                                                                                                                                                                                                                                                                                                                                                                                                                                                                                                                                                                                                                                                                                                                                                                                                                                                                                                                                                                                                                                                                                                                                                                                                                                                                                                                                                                                                                                                                                                                                                                                                                                                                                                                                                                                                                                                                                                                                                                                                                                                                                |                                      | 4500,00    | 1     | 18000,0  |
|                   | Water Bills<br>cticity Bills | 441,75    |         | -        | 1107,04           |        |        | 331,74   |           | 1                                    | 171,74                                                                                                                                                                                                                                                                                                                                                                                                                                                                                                                                                                                                                                                                                                                                                                                                                                                                                                                                                                                                                                                                                                                                                                                                                                                                                                                                                                                                                                                                                                                                                                                                                                                                                                                                                                                                                                                                                                                                                                                                                                                                                                                         |                                      | 100000     |       | 2052,    |
|                   | egal Fees                    |           |         | 1732,    | The second second | 25,37  |        | 2155,05  |           | 597,13                               | 172000000                                                                                                                                                                                                                                                                                                                                                                                                                                                                                                                                                                                                                                                                                                                                                                                                                                                                                                                                                                                                                                                                                                                                                                                                                                                                                                                                                                                                                                                                                                                                                                                                                                                                                                                                                                                                                                                                                                                                                                                                                                                                                                                      |                                      | 1423,1/    | 1     | 7086     |
| Fire Extin        |                              |           |         | -        | 297,50            | -      |        | 297,50   |           | -                                    |                                                                                                                                                                                                                                                                                                                                                                                                                                                                                                                                                                                                                                                                                                                                                                                                                                                                                                                                                                                                                                                                                                                                                                                                                                                                                                                                                                                                                                                                                                                                                                                                                                                                                                                                                                                                                                                                                                                                                                                                                                                                                                                                |                                      |            |       | 595      |
|                   | I Pumps                      | -         |         |          | 1                 |        |        |          |           |                                      | 274,89                                                                                                                                                                                                                                                                                                                                                                                                                                                                                                                                                                                                                                                                                                                                                                                                                                                                                                                                                                                                                                                                                                                                                                                                                                                                                                                                                                                                                                                                                                                                                                                                                                                                                                                                                                                                                                                                                                                                                                                                                                                                                                                         | 1373,7                               | 2          |       | 164      |
| Bank Account (    |                              | 8,00      | 10,00   | 0,1      | 1 000             |        |        |          |           | 1410,00                              | -                                                                                                                                                                                                                                                                                                                                                                                                                                                                                                                                                                                                                                                                                                                                                                                                                                                                                                                                                                                                                                                                                                                                                                                                                                                                                                                                                                                                                                                                                                                                                                                                                                                                                                                                                                                                                                                                                                                                                                                                                                                                                                                              |                                      |            |       | 141      |
|                   | OX fees                      | 1,00      | 20,00   | 0,1      | 6,00              |        | 6,00   | 6,00     | -         | 0,15                                 | 6,00                                                                                                                                                                                                                                                                                                                                                                                                                                                                                                                                                                                                                                                                                                                                                                                                                                                                                                                                                                                                                                                                                                                                                                                                                                                                                                                                                                                                                                                                                                                                                                                                                                                                                                                                                                                                                                                                                                                                                                                                                                                                                                                           |                                      |            |       |          |
| The second second | Paints                       | -         | -       |          | 1                 | -      |        |          | 60,25     | -                                    |                                                                                                                                                                                                                                                                                                                                                                                                                                                                                                                                                                                                                                                                                                                                                                                                                                                                                                                                                                                                                                                                                                                                                                                                                                                                                                                                                                                                                                                                                                                                                                                                                                                                                                                                                                                                                                                                                                                                                                                                                                                                                                                                |                                      |            | 11    | 100      |
| Roof Insu         |                              | -         | -       |          | 5200,00           | -      |        |          |           |                                      | 1                                                                                                                                                                                                                                                                                                                                                                                                                                                                                                                                                                                                                                                                                                                                                                                                                                                                                                                                                                                                                                                                                                                                                                                                                                                                                                                                                                                                                                                                                                                                                                                                                                                                                                                                                                                                                                                                                                                                                                                                                                                                                                                              |                                      | 7600       | 00,0  | 76       |
| General expe      |                              |           | 1       |          | 3200,00           |        |        | 5000,00  |           | -                                    |                                                                                                                                                                                                                                                                                                                                                                                                                                                                                                                                                                                                                                                                                                                                                                                                                                                                                                                                                                                                                                                                                                                                                                                                                                                                                                                                                                                                                                                                                                                                                                                                                                                                                                                                                                                                                                                                                                                                                                                                                                                                                                                                | 1                                    |            |       | 10       |
|                   | 1                            |           |         |          |                   |        |        | 1100,00  |           | 2975,0                               | 0                                                                                                                                                                                                                                                                                                                                                                                                                                                                                                                                                                                                                                                                                                                                                                                                                                                                                                                                                                                                                                                                                                                                                                                                                                                                                                                                                                                                                                                                                                                                                                                                                                                                                                                                                                                                                                                                                                                                                                                                                                                                                                                              | 404                                  | 1,00 160   | 00,0  | 4        |
| TOTAL OUT         | 44                           | 19,75     | 10,00   | 1732,74  | 13763,79          | 25,37  | 6,00   | 13390,29 | 60,25     | 13494,2                              | 8 452,                                                                                                                                                                                                                                                                                                                                                                                                                                                                                                                                                                                                                                                                                                                                                                                                                                                                                                                                                                                                                                                                                                                                                                                                                                                                                                                                                                                                                                                                                                                                                                                                                                                                                                                                                                                                                                                                                                                                                                                                                                                                                                                         | 63 677                               | 7,72 142   | 16.26 |          |
|                   | 11                           | - 1       | - 1     |          |                   | 100    |        | -        | - Comment | Name and Address of the Owner, where | NAME AND ADDRESS OF THE OWNER, | Name and Address of the Owner, where | The second | 20,20 |          |